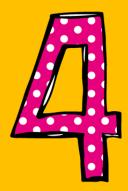

1

Click on the waffle button and then the Google Classroom icon.

2

Click on the class you wish to view.

Page tools (Left side)

Assignment details