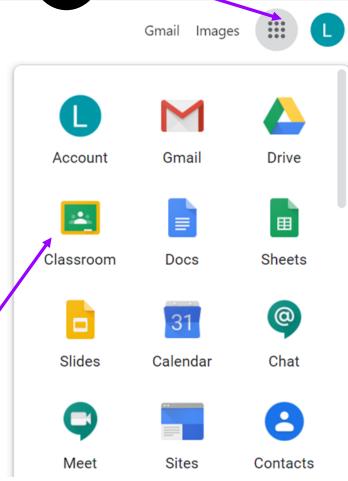

## NOW YOU'LL SEE

that you are signed in to your Google Apps for Education account!

Click on the 9 squares (Waffle/Rubik's Cube) icon in the top right hand corner to see the Google Suite of Products!

1

Click on the waffle button and then the Google Classroom icon.

2

Click on the class you wish to view.

Page tools (Left side)

Assignment details