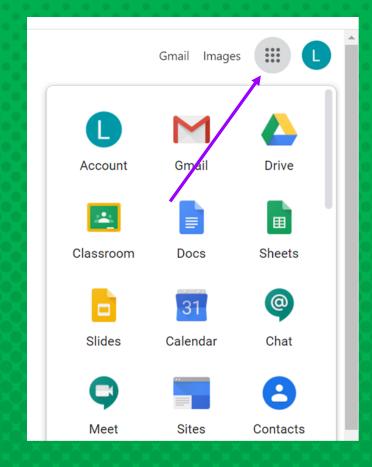

## NOW YOU'LL SEE

that you are signed in to your Google Apps for Education account!

Click on the 9 squares (Waffle/Rubik's Cube) icon in the top right hand corner to see the Google Suite of Products!