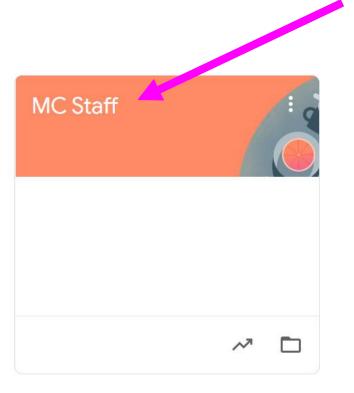

1

Click on the waffle button and then the Google Classroom icon.

2

Click on the class you wish to view.

Page tools (Left side)

Assignment details