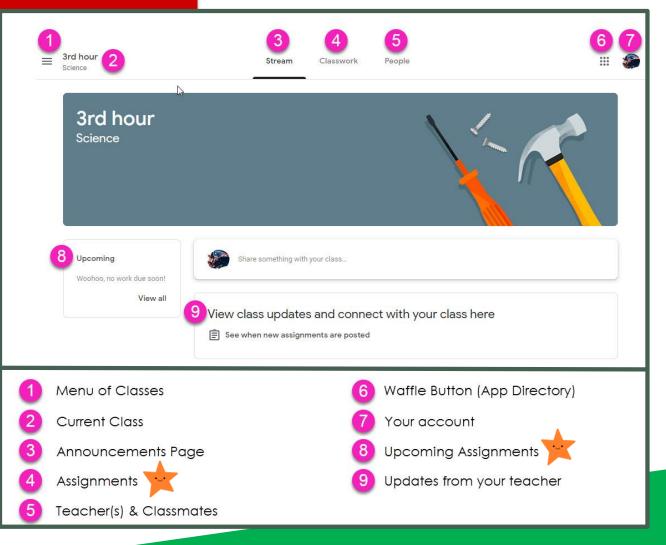

1

Click on the waffle button and then the Google Classroom icon.

2

Click on the class you wish to view.

Page tools (Left side)

Assignment details