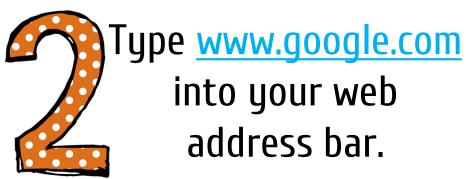

Your child was provided with a secure login and password that is unique to them.

Click on the Google Chrome browser icon.

Click on SIGN IN in the upper right hand corner of the browser window.

@cw.wiseacademies.co.uk