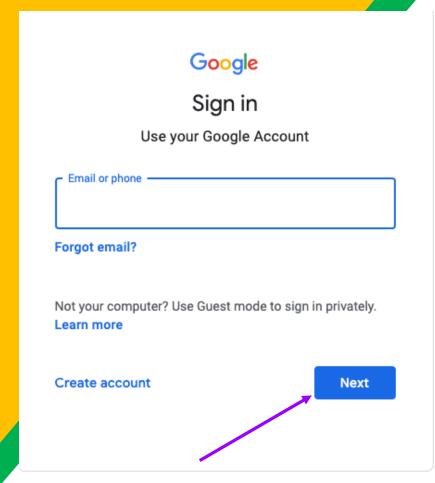

Your child was provided with a secure login and password that is unique to them.

Click on the Google Chrome browser icon.

Click on SIGN IN in the upper right hand corner of the browser window.

@cw.wiseacademies.co.uk