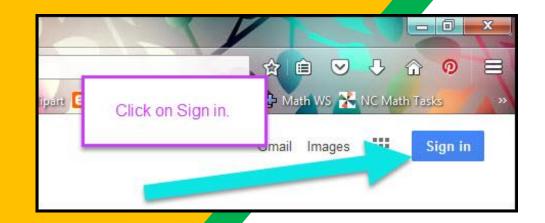

Your child was provided with a secure login and password that is unique to them.

Click on the Google Chrome browser icon.

Click on SIGN IN in the upper right hand corner of the browser window.

@cw.wiseacademies.co.uk