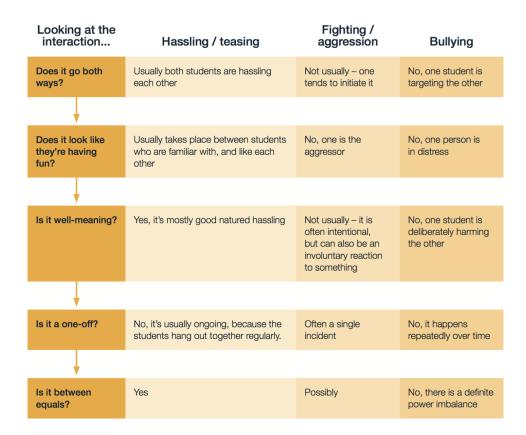

#### Meanings - What is bullying?

Bullying is unkindness (verbal or physical) that is planned and repeated.

What is not bullying?

**TEASING** CONFLICT Everyone is having fun. No one is having fun · There is a possible solution to · No one is getting hunt Everyone is participating the disagreement Equal balance of power MEAN MOMENT BULLYING · Someone is being hurt on Attacked physically, socially, · Reaction to a strong feeling Unequal balance of power Happens more than once An isolated event (does not over a period of time · Someone is being frunt on purpose

Is it Bullying? What is It?